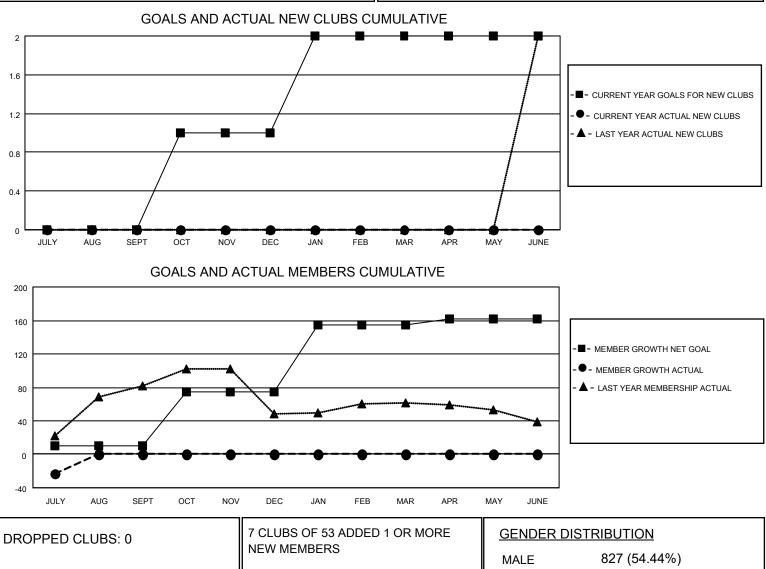

## LOCATION CALIFORNIA

District 4 C4

Results as of: 7/31/2020

| Clubs                 |               |           |               | Members               |                        |                         |                                                    |  |  |
|-----------------------|---------------|-----------|---------------|-----------------------|------------------------|-------------------------|----------------------------------------------------|--|--|
| RESULTS FOR 2020-2021 |               |           |               | RESULTS FOR 2020-2021 |                        |                         |                                                    |  |  |
| QUARTER               | NEW CLUB GOAL | NEW CLUBS | DROPPED CLUBS | QUARTER MEME          | BER GROWTH NET<br>GOAL | MEMBER GROWTH<br>ACTUAL | DROPPED<br>MEMBERS ACTUAL<br>(including transfers) |  |  |
| JULY/AUG/SEPT         | 0             | 0         | 0             | JULY/AUG/SEPT         | 10                     | 18                      | 37                                                 |  |  |
| OCT/NOV/DEC           | 1             | 0         | 0             | OCT/NOV/DEC           | 65                     | 0                       | 0                                                  |  |  |
| JAN/FEB/MAR           | 1             | 0         | 0             | JAN/FEB/MAR           | 80                     | 0                       | 0                                                  |  |  |
| APR/MAY/JUNE          | 0             | 0         | 0             | APR/MAY/JUNE          | 7                      | 0                       | 0                                                  |  |  |

|                  |    |                           | MALE                       | 827 (54.44%) |     |
|------------------|----|---------------------------|----------------------------|--------------|-----|
| DROPPED MEMBERS  |    |                           | FEMALE                     | 692 (45.56%) |     |
| DECEASED         | 1  | CLICK HERE FOR CUMULATIVE | TOTAL FAMILY UNIT MEMBERS  |              | 247 |
| CLUB CANCELLED 0 |    | MEMBERSHIP DATA           |                            |              | 131 |
| OTHER            | 36 |                           | FAMILY MEMBERS PAYING HALF |              | 131 |
| TOTAL            | 37 |                           |                            |              |     |